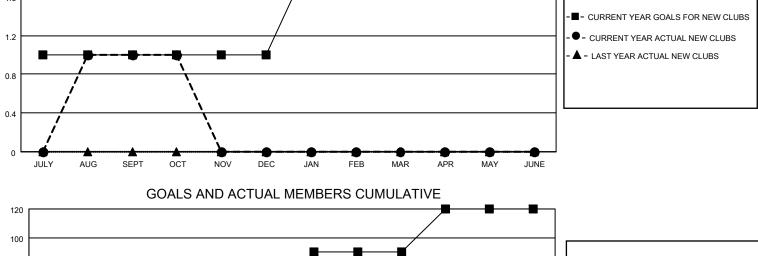

## MONTHLY MEMBERSHIP PROGRESS REPORT

| LOCATION CALIFORNIA   |               |           | District 4 C6 |                       |                           | Results as of: 10/31/2022 |                                                    |
|-----------------------|---------------|-----------|---------------|-----------------------|---------------------------|---------------------------|----------------------------------------------------|
| Clubs                 |               |           |               | Members               |                           |                           |                                                    |
| RESULTS FOR 2022-2023 |               |           |               | RESULTS FOR 2022-2023 |                           |                           |                                                    |
| QUARTER               | NEW CLUB GOAL | NEW CLUBS | DROPPED CLUBS | QUARTER               | MEMBER GROWTH NET<br>GOAL | MEMBER GROWTH<br>ACTUAL   | DROPPED<br>MEMBERS ACTUAL<br>(including transfers) |
| JULY/AUG/SEPT         | 1             | 1         | 0             | JULY/AUG/SEF          | PT 30                     | 74                        | 40                                                 |
| OCT/NOV/DEC           | 0             | 0         | 0             | OCT/NOV/DEC           | 30                        | 10                        | 11                                                 |
| JAN/FEB/MAR           | 1             | 0         | 0             | JAN/FEB/MAR           | 30                        | 0                         | 0                                                  |
| APR/MAY/JUNE          | 0             | 0         | 0             | APR/MAY/JUNI          | <u>=</u> 30               | 0                         | 0                                                  |
|                       | GOALS         | AND ACTUA | L NEW CLUBS C | UMULATIVE             |                           |                           |                                                    |
| 2                     |               |           |               |                       |                           |                           |                                                    |
| 1.6                   |               |           |               |                       |                           | -■- CURRENT YEAR GO       | DALS FOR NEW CLUBS                                 |
| 1.2                   |               |           |               |                       |                           | - ● - CURRENT YEAR AG     | CTUAL NEW CLUBS                                    |