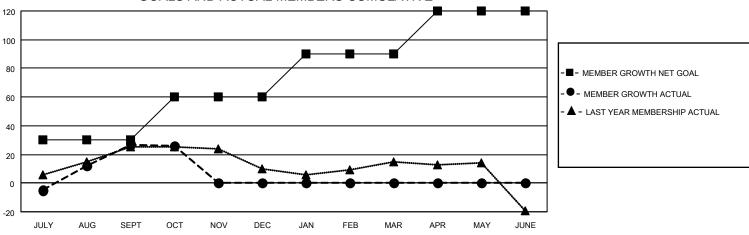

## MONTHLY MEMBERSHIP PROGRESS REPORT

| LOCATION CALIFORNIA   |               |           | District 4 C6 |                       |                           | Results as of: 10/31/2022 |                                                    |
|-----------------------|---------------|-----------|---------------|-----------------------|---------------------------|---------------------------|----------------------------------------------------|
| Clubs                 |               |           |               | Members               |                           |                           |                                                    |
| RESULTS FOR 2022-2023 |               |           |               | RESULTS FOR 2022-2023 |                           |                           |                                                    |
| QUARTER               | NEW CLUB GOAL | NEW CLUBS | DROPPED CLUBS | QUARTER               | MEMBER GROWTH NET<br>GOAL | MEMBER GROWTH<br>ACTUAL   | DROPPED<br>MEMBERS ACTUAL<br>(including transfers) |
| JULY/AUG/SEPT         | 1             | 1         | 0             | JULY/AUG/SEF          | PT 30                     | 74                        | 40                                                 |
| OCT/NOV/DEC           | 0             | 0         | 0             | OCT/NOV/DEC           | 30                        | 10                        | 11                                                 |
| JAN/FEB/MAR           | 1             | 0         | 0             | JAN/FEB/MAR           | 30                        | 0                         | 0                                                  |
| APR/MAY/JUNE          | 0             | 0         | 0             | APR/MAY/JUNI          | <u>=</u> 30               | 0                         | 0                                                  |
|                       | GOALS         | AND ACTUA | L NEW CLUBS C | UMULATIVE             |                           |                           |                                                    |
| 2                     |               |           |               |                       |                           |                           |                                                    |
| 1.6                   |               |           |               |                       |                           | -■- CURRENT YEAR GO       | DALS FOR NEW CLUBS                                 |
| 1.2                   |               |           |               |                       |                           | - ● - CURRENT YEAR AG     | CTUAL NEW CLUBS                                    |